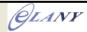

Manufacturing Risk Premium of 77,363,268 constituted 3.85% of total YTD MARCH 2024 New York Excess Line Premium.

## Top Coverage Categories in the Manufacturing Industry by Premium

PRIMARY PROPERTY COVERAGES Manufacturing Premium of \$32,076,807 represents 41.46% of all Manufacturing Risk Premium and 6.70% of all YTD MARCH 2024 PRIMARY PROPERTY COVERAGES Premium.

PRIMARY GL & OTHER BI/PD Manufacturing Premium of \$23,002,402 represents 29.73% of all Manufacturing Risk Premium and 3.89% of all YTD MARCH 2024 PRIMARY GL & OTHER BI/PD Premium.

| Coverage Category              | % of<br>Manufacturing<br>Risks | Transactions |
|--------------------------------|--------------------------------|--------------|
| PRIMARY GL & OTHER BI/PD       | 58.14%                         | 1,515        |
| EXCESS, UMBRELLA & M.M. EXCESS | 13.66%                         | 356          |
| PRIMARY PROPERTY COVERAGES     | 11.40%                         | 297          |
| COMMERCIAL MULTIPERIL          | 8.63%                          | 225          |
| E&O, D&O                       | 4.87%                          | 127          |
| MARINE                         | 1.57%                          | 41           |
| ALL OTHERS                     | 1.73%                          | 45           |
| TOTAL MANUFACTURING            | 100.00%                        | 2,606        |