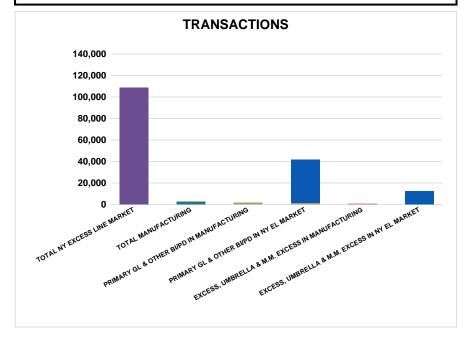

Manufacturing Risk Transactions of 2,606 constituted 2.40% of total YTD MARCH 2024 New York Excess Line Transactions.

## Top Coverage Categories in the Manufacturing Industry by Transactions

PRIMARY GL & OTHER BI/PD Manufacturing Transactions of 1,515 represents 58.14% of all Manufacturing Risk Transactions and 3.77% of all YTD MARCH 2024 PRIMARY GL & OTHER BI/PD Transactions

EXCESS, UMBRELLA & M.M. EXCESS Manufacturing Transactions of 356 represents 13.66% of all Manufacturing Risk Transactions and 2.94% of all YTD MARCH 2024 EXCESS, UMBRELLA & M.M. EXCESS Transactions